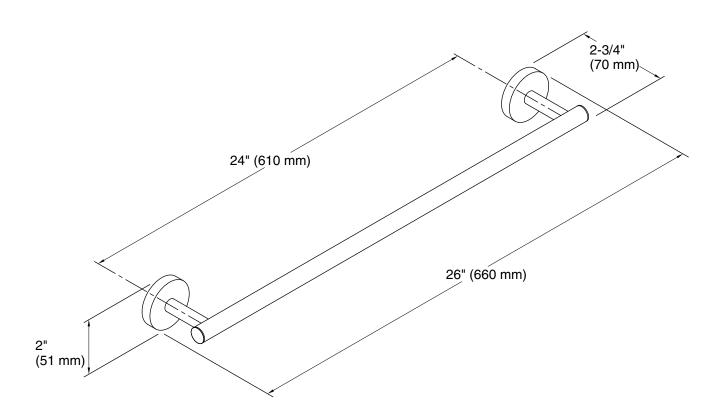

# **Technical Information**

All product dimensions are nominal.

Installation Type: Wall-mount

Material: Zinc, Brass